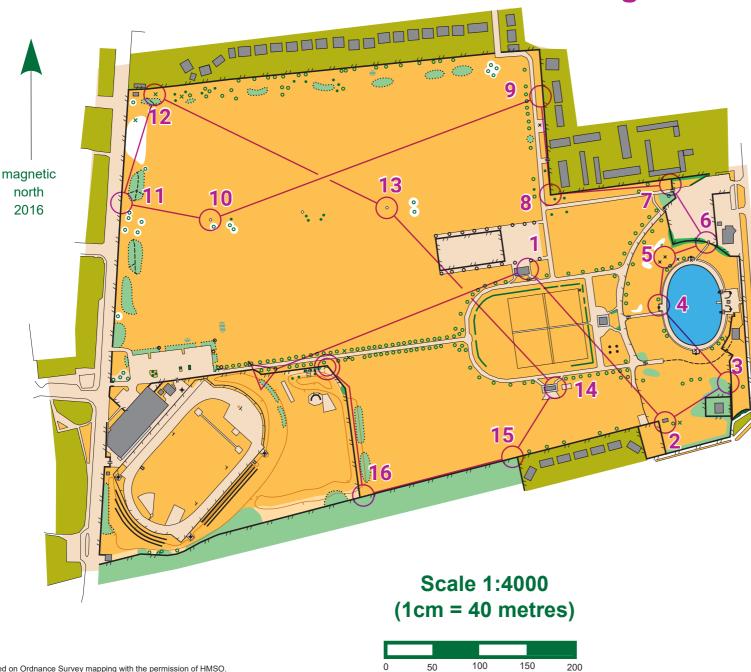

## **Costello Playing Fields**

## Long Course

metres

bushes/thicket out of bounds 1000000000 **Costello PF** Long Course 2.6 km  $\triangleright$ Start: N side of fence 1 В E side of building 2 S side of building J 3 Κ W side of fence 4 D NW inside corner of stone wall 5 Ν NE picnic table 6 Т S side of fence 7 W side of fence Μ 8 V SW outside corner of fence 9 Х W side of fence 10 Paved area 11 0 E side of fence 12 γ Root stock 13 Ζ Paved area 14 E side of building 15 W N side of fence 16 R N side of fence Navigate 150 m to finish