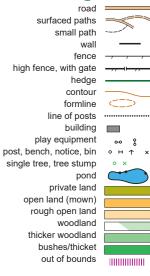

## Legend

| Costello PF              |   |                                |        |  |
|--------------------------|---|--------------------------------|--------|--|
| Short Course             |   |                                | 1.0 km |  |
| $\triangle$              |   | Start: N side of fence         |        |  |
| 1                        | Α | Root stock                     |        |  |
| 2                        | В | E side of building             |        |  |
| 3                        | С | E side of building             |        |  |
| 4                        | D | NW inside corner of stone wall |        |  |
| 5                        | Ε | W side of stone wall           |        |  |
| 6                        | F | W side of building             |        |  |
| 7                        | G | NW side of fence               |        |  |
| 8                        | Н | N side of S fence              |        |  |
| 9                        | Ι | E side of building             |        |  |
| Navigate 240 m to finish |   |                                |        |  |